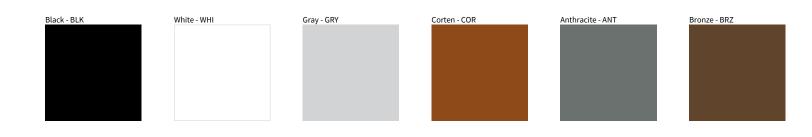

## SPRING MICRO SURFACE COLOR FINISH CHART

| PROJECT  |  |  |
|----------|--|--|
| TYPE     |  |  |
| NOTES    |  |  |
| QUANTITY |  |  |
| DATE     |  |  |

**Digital:** Not all screens are calibrated the same, and therefore, colors will appear differently between screens.

Physical: When texture is involved, there will be variations in color, character and tone within a product series and between product families.

Availble for International specifications by adding 'INT' at the end of the existing Model #. For assistance on 'custom' specifications, contact zteam@zaneen.com.